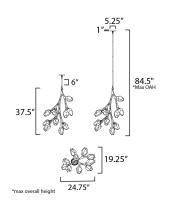

# MEASUREMENTS

| DIMENSION      | : 2     |
|----------------|---------|
| MAX OAH        | : 8     |
| CANOPY         | : :     |
| HANGING WEIGHT | : '     |
| LAMPING        |         |
| INPUT VOLTAGE  | :1200   |
| LUMENS         | : 5,00  |
| BULB           | :1x4    |
| BULB INCLUDED  | : (Incl |
| DIMMABLE       | : ELV o |
| CRI            | :80 C   |
| COLOR_TEMP     | : 3000  |
|                |         |

24.75" L x 19.25" W x 37.5" H 84.5" OAH 5.25" W x 1" H x 5.25" L 15 lb

E : 120V
: 5,000 Rated (4,000 Del.)
: 1 x 4W LED G9 , 40W Total
D : (Included)
: ELV or Triac
: 80 CRI
: 3000K