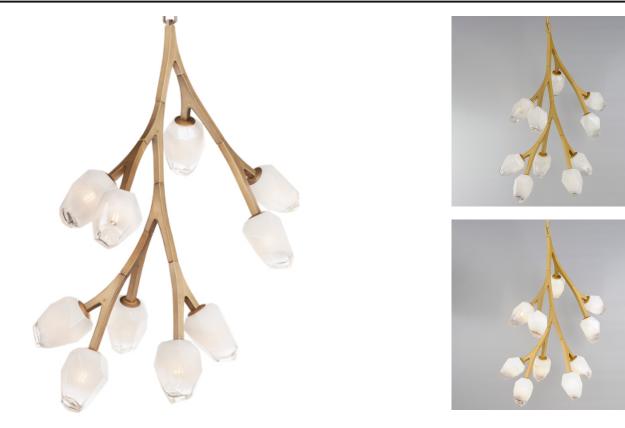

# **PRODUCT DESCRIPTION**

A branched frame inspired by a close observation of nature. Finely engineered and designed in delicate detail, the soft Gold finish pairs with organically formed Morning Frost glass that is partially frosted to conceal the LED light source within. Contemporary in design and soft in nature, this collection complements both modern and transitional aesthetics.

#### **FINISHES OPTION**

Black (BK)

Natural Aged Brass (NAB)

GLASS Clear and Frosted 93

MATERIAL Steel, Aluminum